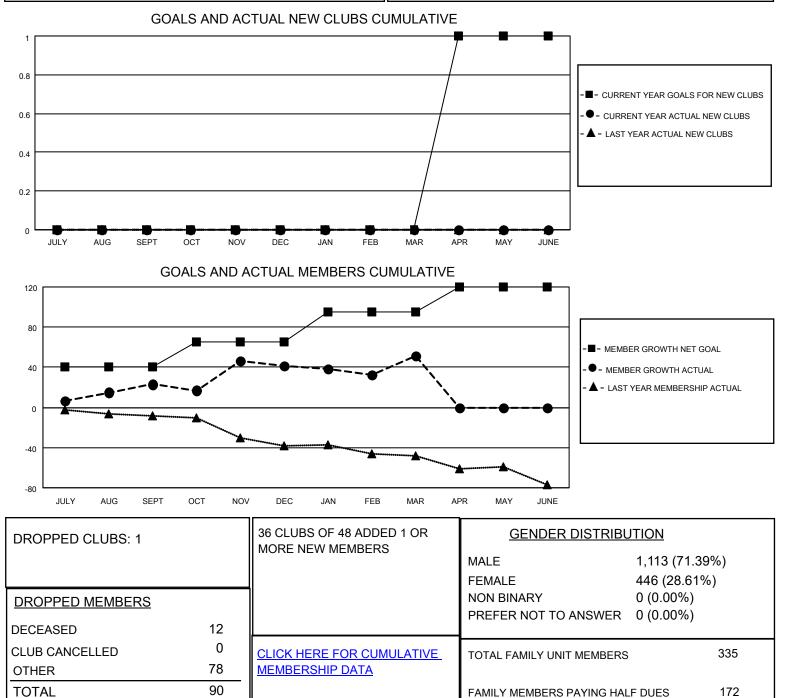

## LOCATION WISCONSIN

District 27 D2

Results as of: 3/31/2022

| Clubs                 |               |           |               | Members               |                        |                         |                                                    |
|-----------------------|---------------|-----------|---------------|-----------------------|------------------------|-------------------------|----------------------------------------------------|
| RESULTS FOR 2021-2022 |               |           |               | RESULTS FOR 2021-2022 |                        |                         |                                                    |
| QUARTER               | NEW CLUB GOAL | NEW CLUBS | DROPPED CLUBS | QUARTER MEMI          | BER GROWTH NET<br>GOAL | MEMBER GROWTH<br>ACTUAL | DROPPED<br>MEMBERS ACTUAL<br>(including transfers) |
| JULY/AUG/SEPT         | 0             | 0         | 0             | JULY/AUG/SEPT         | 40                     | 50                      | 25                                                 |
| OCT/NOV/DEC           | 0             | 0         | 1             | OCT/NOV/DEC           | 25                     | 50                      | 30                                                 |
| JAN/FEB/MAR           | 0             | 0         | 0             | JAN/FEB/MAR           | 30                     | 50                      | 35                                                 |
| APR/MAY/JUNE          | 1             | 0         | 0             | APR/MAY/JUNE          | 25                     | 0                       | 0                                                  |